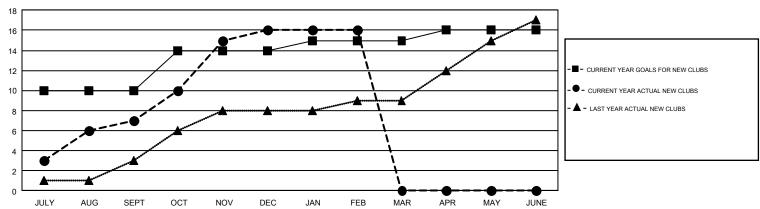

## GMT Constitutional Area 5, Group G

GMT: TERESA MANN

REPORT DOES NOT INCLUDE CLUBS IN UNDISTRICTED AREAS.

| Clubs                 |               |           |               | Members               |                           |                         |                                                    |  |
|-----------------------|---------------|-----------|---------------|-----------------------|---------------------------|-------------------------|----------------------------------------------------|--|
| RESULTS FOR 2017-2018 |               |           |               | RESULTS FOR 2017-2018 |                           |                         |                                                    |  |
| QUARTER               | NEW CLUB GOAL | NEW CLUBS | DROPPED CLUBS | QUARTER               | MEMBER GROWTH NET<br>GOAL | MEMBER GROWTH<br>ACTUAL | DROPPED<br>MEMBERS ACTUAL<br>(including transfers) |  |
| JULY/AUG/SEPT         | 10            | 7         | 2             | JULY/AUG/SEPT         | 317                       | 526                     | 361                                                |  |
| OCT/NOV/DEC           | 4             | 9         | 1             | OCT/NOV/DEC           | 258                       | 488                     | 392                                                |  |
| JAN/FEB/MAR           | 1             | 0         | 1             | JAN/FEB/MAR           | 265                       | 179                     | 87                                                 |  |
| APR/MAY/JUNE          | 1             | 0         | 0             | APR/MAY/JUNE          | 103                       | 0                       | 0                                                  |  |