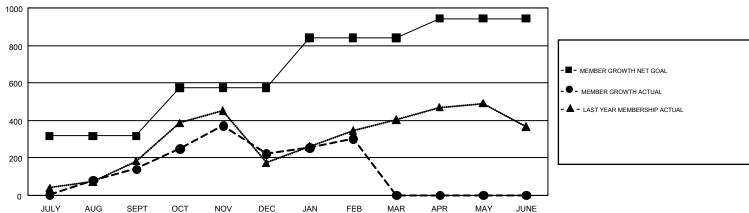

## GMT Constitutional Area 5, Group G

GMT: TERESA MANN

REPORT DOES NOT INCLUDE CLUBS IN UNDISTRICTED AREAS.

| Clubs                 |               |           |               | Members               |                           |                         |                                                    |  |
|-----------------------|---------------|-----------|---------------|-----------------------|---------------------------|-------------------------|----------------------------------------------------|--|
| RESULTS FOR 2017-2018 |               |           |               | RESULTS FOR 2017-2018 |                           |                         |                                                    |  |
| QUARTER               | NEW CLUB GOAL | NEW CLUBS | DROPPED CLUBS | QUARTER               | MEMBER GROWTH NET<br>GOAL | MEMBER GROWTH<br>ACTUAL | DROPPED<br>MEMBERS ACTUAL<br>(including transfers) |  |
| JULY/AUG/SEPT         | 10            | 7         | 2             | JULY/AUG/SEPT         | 317                       | 526                     | 361                                                |  |
| OCT/NOV/DEC           | 4             | 9         | 1             | OCT/NOV/DEC           | 258                       | 488                     | 392                                                |  |
| JAN/FEB/MAR           | 1             | 0         | 1             | JAN/FEB/MAR           | 265                       | 179                     | 87                                                 |  |
| APR/MAY/JUNE          | 1             | 0         | 0             | APR/MAY/JUNE          | 103                       | 0                       | 0                                                  |  |